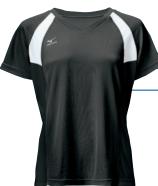

## **Techno Volley II Jersey**

STYLE NO. 440277 (L/S) SIZE XS-XL

MATERIAL 84% Drylite™ Micro-fiber Polyester with 16% Spandex®

COLORS AVAILABLE: