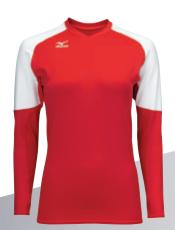

#### Hitter's Warm-Up Jersey & Mesh Short

Jersey

STYLE NO. 440284 440284 SIZE S-XXL 100% Drylite™ Polyester MATERIAL with 3-D Mesh

Short

STYLE NO. 350061 SIZE S-XXL 100% Microfiber Polyester

STYLE NO. 350143 SIZE S-XXL Pants STYLE NO. 350144 SIZE S-XXL