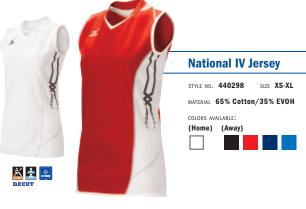

#### **Classic Cap Sleeve Jersey**

STYLE NO. 440280 (Home), 440281 (Away)
SIZE XS-XL
MATERIAL 88% Drylite™ Micro-fiber

Polyester with 12% Spandex®

COLORS AVAILABLE:

(Home)