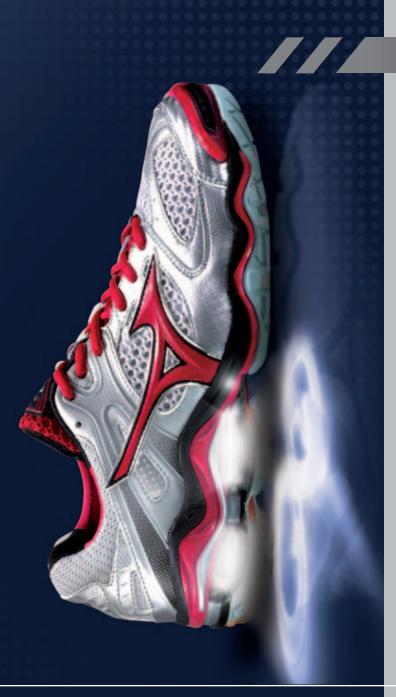

## FOOTWEAR TECHNOLOGY

Mizuno court shoes are made for foot types, rather than body types. Utilizing cutting edge innovations such as the award winning Wave Technology, the leading technology that offers cushioning and stability together, Mizuno's full line of performance footwear enhances the Athletic experience for all types of athletes.

The leading footwear technology that combines cushioning and stability, two distinctly different elements that are both inherently necessary in great running shoes.

Lightweight, responsive, yet durable cushioning copolymer.

Suspension system which connects the Wave plate to the ground, thereby enhancing stability and traction. Dual density heel Sensorpoints enhance support properties of Wave Technology.

Full-length midsole ventilation system reduces heat and humidity build-up inside the shoe.

Provides the utmost in breathability and comfort of the upper.

Shock-absorbing cushioning compound found in the **heel** and **forefoot**.

The DOUBLE FAN WAVE™ Technology provides premium motion control and excellent cushioning by utilizing a "double fan-shaped" Wave.