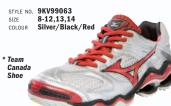

#### Wave® Tornado™ 4

Mizuno's revolutionary volleyball shoe that will make you feel like you could play forever.

#### Wave® Tornado™ 4

Mizuno's revolutionary volleyball shoe that will make you feel like you could play forever.

SIZE

COLOUR

Designed to enhance the agility required on court; built for repid response.

STYLE NO. 9KV98050 6-10,11 Silver/Gold COLOUR

9KV98025 6-10,11 Royal/Silver

9KV98062 6-11,12 Red/Silver

6-11,12

9KV98063 6-11 Silver/Red

9KV98054 6-10 Silver/Orange