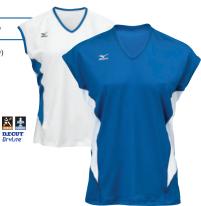

### **Performance Cap Sleeve Jersey**

STYLE NO. 440283

SIZE XS-XL

MATERIAL 100% Drylite™ Polyester Mesh

COLORS AVAILABLE: