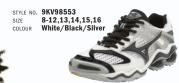

th midsole ventilation system reduces heat and humidity build-up inside the shoe.



Provides the utmost in breathability and comfort of the upper.



Shock-absorbing cushioning compound found in the **heel** and **forefoot**.





The DOUBLE FAN WAVE™ Technology provides premium motion control and excellent cushioning by utilizing a "double fan-shaped" Wave.



The PARALLEL WAVE™ Technology uniformly disperses shock throughout the sole, providing excellent cushioning and enhanced stability.



The COMPOSITE WAVE™ Technology is a combination of materials in an existing wave plate configuration to provide specific cushioning and stability.

# MEN'S **FOOTWEAR**

#### Wave® Tornado™ 4

Mizuno's revolutionary volleyball shoe that will make you feel like you could play forever.

















## Wave® Lightning™ 5

Designed to enhance the agility required on court; built for repid response.













## Wave® Spike™ 11







#### Wave® Tornado™ 4

Mizuno's revolutionary volleyball shoe that will make you feel like you could play forever.



SIZE

COLOUR













Designed to enhance the agility required on court; built for repid response.







STYLE NO. 9KV98050 6-10,11 Silver/Gold COLOUR





9KV98025 6-10,11 Royal/Silver

9KV98062 6-11,12 Red/Silver



6-11,12

9KV98063 6-11 Silver/Red

9KV98054 6-10 Silver/Orange

## Wave® Spike™ 12

The classic volleyball shoe.







#### Runbird™ Slide

Lightweight, durable pre-game and after sport slide with adjustable strap and cushioned EVA midsole.



STYLE NO. **320315** 4-14 (Whole

sizes only) Black/Silver COLOUR