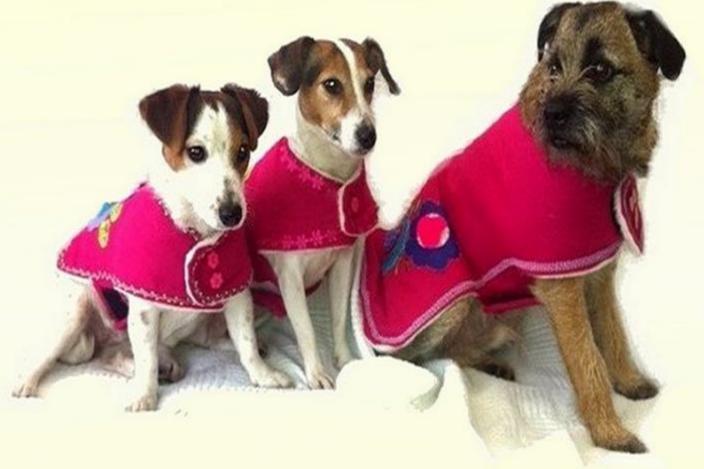

### The Fuchsia Flower Coat

\*\*\*\*

A pretty fleece-lined Fuchsia Coat with handcrafted flower details and trim, finished with cute buttons. With adjustable front leg and chest for a perfect fit.

#### The Fuchsia Heart

\*\*\*\*\*\*\*\*\*\*\*

\*\*\*\*\*\*\*\*

A pretty fleece-lined fuchsia coat with handcrafted heart detail and trim, finished with cute buttons. With adjustable front leg and chest for a perfect fit.