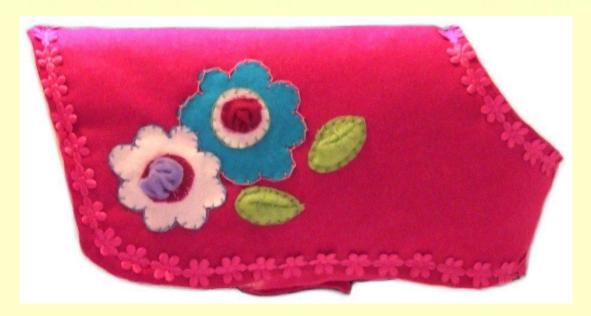

### The Fuchsia Flower Coat

\*\*\*\*

A pretty fleece-lined Fuchsia Coat with handcrafted flower details and trim, finished with cute buttons. With adjustable front leg and chest for a perfect fit.