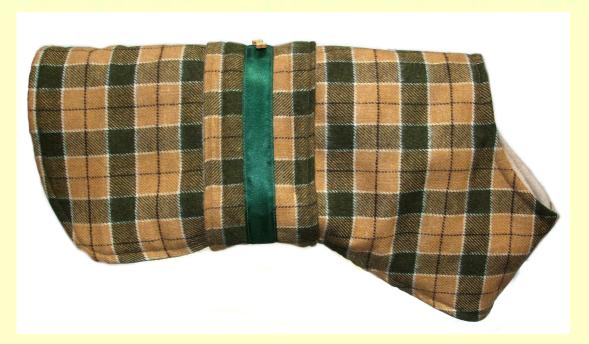

#### The Tweed Coat

\*\*\*\*\*\*\*\*

Stylish fleece-lined tweed dog coat with gorgeous embellishments, and cute buttons. With adjustable front leg and chest for a perfect fit.