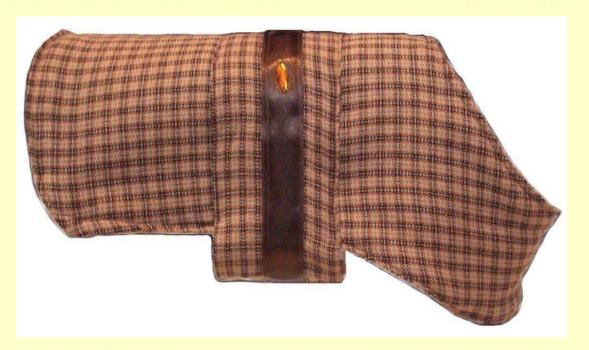

#### The Woodland Check Coat

\*\*\*\*\*\*\*\*\*\*

A stylish fleece-lined checked dog coat with gorgeous wooden bone embellishments, and cute toggle buttons. With adjustable front leg and chest for a perfect fit.