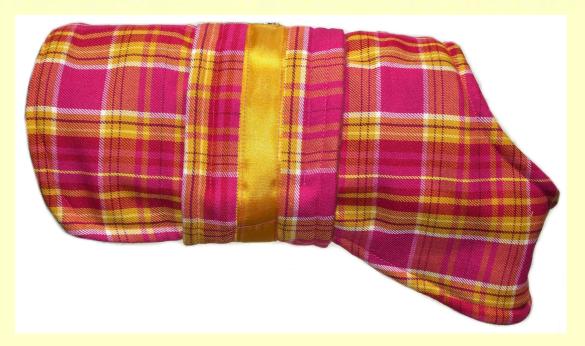

## The Canary Walk Check Coat

\*\*\*\*\*\*\*\*\*\*

A pretty fleece-lined linen dog coat in a raspberry and yellow check, finished with a canary yellow ribbon. With adjustable front leg and chest for a perfect fit.