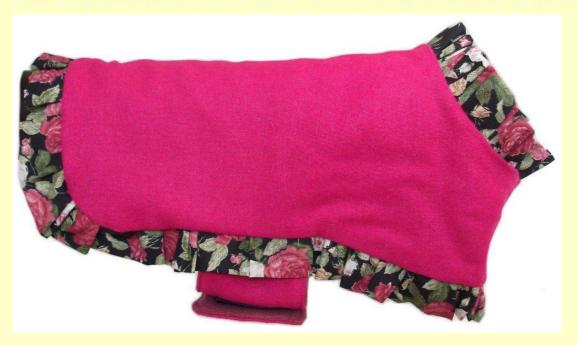

### The Fuchsia Flower Coat

\*\*\*\*

A pretty fleece-lined Fuchsia Coat with handcrafted flower details and trim, finished with cute buttons. With adjustable front leg and chest for a perfect fit.