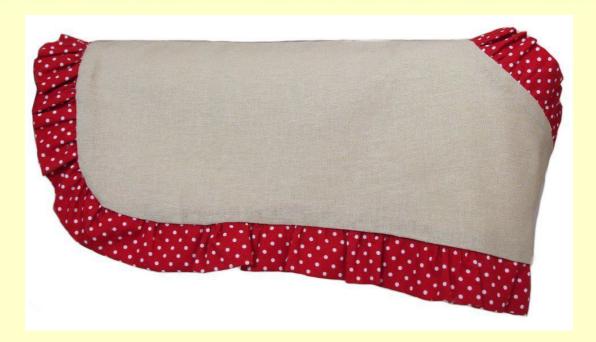

#### The Red Polka Dot Coat

\*\*\*\*\*\*\*\*\*\*

Perfect for Spring walks. A pretty fleecelined linen dog coat with red polka dot frilly trim, finished with cute hand crocheted buttons. With adjustable front leg and chest for a perfect fit.