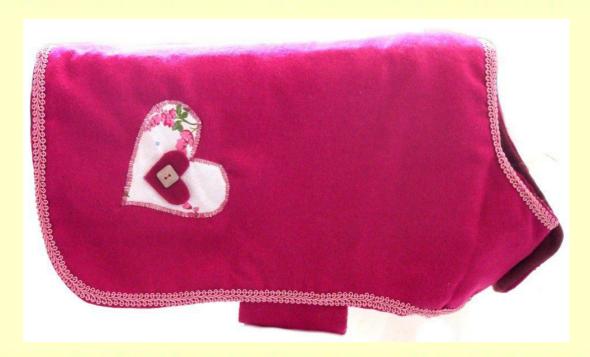

#### The Flamenco Coat

\*\*\*\*\*\*\*\*\*

A pretty Spanish-inspired, fleece-lined fuchsia coat with handcrafted heart detail and trim, finished with cute buttons.

#### The Fuchsia Heart

\*\*\*\*\*\*\*\*\*\*\*

\*\*\*\*\*\*\*\*

A pretty fleece-lined fuchsia coat with handcrafted heart detail and trim, finished with cute buttons. With adjustable front leg and chest for a perfect fit.